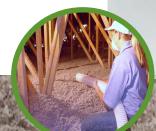

R-60 (RSI 10.6) 1 bag per 12ft<sup>2</sup> (1.1m<sup>2</sup>)

Please carefully read manufacturer's instructions and precautions prior to application in order to ensure proper installation.

Weathershield is manufactured in accordance with CAN/ULC-S703-09 "Standard for Cellulose Fibre insulation for Buildings" and has been evaluated by Canadian Construction Materials Centre (CCMC #08251-L).