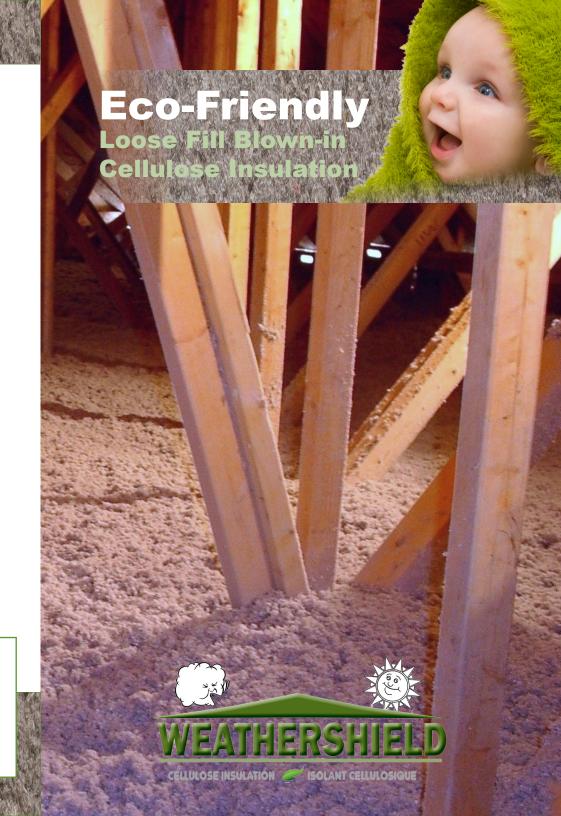

## WEATHERSHIELD

Weathershield is a loose-fill blown-in type 1 cellulose insulation for ease of installation in attics, walls, ceilings and floors.

Its not only a natural choice for the environmentally-conscious consumer but one that outperforms both thermally and acoustically. With a superior R-value of 3.8 per inch, Weathershield's excellent coverage, perfect fit and greater density is a sound alternative to other fibrous insulations.

With over 87% recycled content, and many performance benefits, Weathershield is a natural choice for all your insulation needs. Start saving today, save on product cost and get immediate rewards in energy savings.