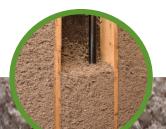

## WEATHERSHIELD

Weathershield is a loose-fill blown-in type 1 cellulose insulation for ease of installation in attics, walls, ceilings and floors.

Its not only a natural choice for the environmentally-conscious consumer but one that outperforms both thermally and acoustically. With a superior R-value of 3.8 per inch, Weathershield's excellent coverage, perfect fit and greater density is a sound alternative to other fibrous insulations.

Weathershield insulation delivers long-term fire retardant protection and unlike other insulation products, will not melt or propagate fire. Safe and easy to install, it does not itch or contain any formaldehyde or harmful emissions. It is specially treated to repel insects and rodents and will not promote the growth of harmful mold and fungi.