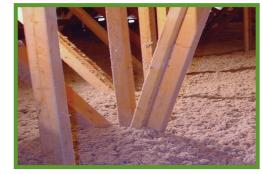

## WEATHERSHIELD

Weathershield is a loose-fill blown-in type 1 cellulose insulation for ease of installation in attics, walls, ceilings and floors.

Its not only a natural choice for the environmentally-conscious consumer but one that outperforms both thermally and acoustically. With a superior R-value of 3.8 per inch, Weathershield's excellent coverage, perfect fit and greater density is a sound alternative to other fibrous insulations.

Weathershield insulation delivers long-term fire retardant protection and unlike other insulation products, will not melt or propagate fire. Safe and easy to install, it does not itch or contain any formaldehyde or harmful emissions. It is specially treated to repel insects and rodents and will not promote the growth of harmful mold and fungi.

Weathershield provides seamless coverage

Superior thermal and acoustical properties - comfort

Easy & Safe to install

Increased Fire Resistance

Environmentally Preferred -87% Recycled Content

Weathershield is manufactured under a certified quality management system. If you consider all of the environmental advantages of Weathershield and combine this with its performance, safety and cost effectiveness, cellulose is the right choice ... naturally.