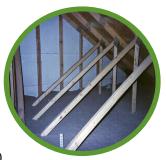

## WEATHERSHIELD

Weathershield is a loose-fill blown-in type 1 cellulose insulation for ease of installation in attics, walls, ceilings and floors.

Its not only a natural choice for the environmentally-conscious consumer but one that outperforms both thermally and acoustically. With a superior R-value of 3.8 per inch, Weathershield's excellent coverage, perfect fit and greater density is a sound alternative to other fibrous insulations.

Weathershield insulation delivers long-term fire retardant protection and unlike other insulation products, will not melt or propagate fire. Safe and easy to install, it does not itch or contain any formaldehyde or harmful emissions. It is specially treated to repel insects and rodents and will not promote the growth of harmful mold and fungi.

Weathershield provides seamless coverage

Superior thermal and acoustical properties - comfort

Easy & Safe to install

Increased Fire Resistance

Environmentally Preferred -87% Recycled Content

Weathershield is manufactured under a certified quality management system. If you consider all of the environmental advantages of Weathershield and combine this with its performance, safety and cost effectiveness, cellulose is the right choice ... naturally.