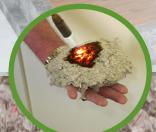

Weathershield insulation delivers long-term fire retardant protection and unlike other insulation products, will not melt or propagate fire. Safe and easy to install, it does not itch or contain any formaldehyde or harmful emissions. It is specially treated to repel insects and rodents and will not promote the growth of harmful mold and fungi.